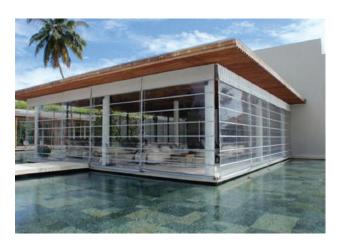

# **NBT Monsoon Blinds**

- Exceptional Rain Protection and Wind Resistance
- Maintains Excellent External Views
- UV Resistant long lasting Fabric
- Reduces heat load and cooling costs.

#### Unique Features of NBT Monsoon Blinds

- · Allows you to see clearly through the blind resulting in uninterrupted views
- It is an unobtrusive product which complements and enhances any outdoor area
- Completely enclose an area or just cover a section that maybe more susceptible to rain and wind
- The fabric is a special grade UV treated fabric which is guaranteed to be unaffected by extreme heat.