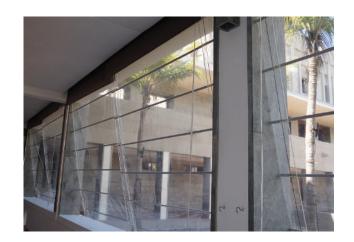

# **NBT Monsoon Blinds**

- Exceptional Rain Protection and Wind Resistance
- Maintains Excellent External Views
- UV Resistant long lasting Fabric
- Reduces heat load and cooling costs.

#### Unique Features of NBT Monsoon Blinds

- · Allows you to see clearly through the blind resulting in uninterrupted views
- It is an unobtrusive product which complements and enhances any outdoor area
- Completely enclose an area or just cover a section that maybe more susceptible to rain and wind
- The fabric is a special grade UV treated fabric which is guaranteed to be unaffected by extreme heat.