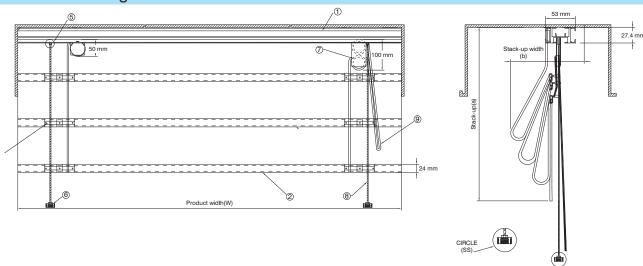

## Structure Drawing

#### Components and Materials

| No. | Components | Material |
|-----|------------|----------|
| 1   | Head Rail  | Aluminum |
| 2   | C Channel  | Aluminum |
| 3   | Round Rod  | Aluminum |
| 4   | Square Rod | Aluminum |
| (5) | Wire Guide | SS       |

| No. | Components              | Material   |  |
|-----|-------------------------|------------|--|
| 6   | Circle (Wire Guide)     | SS         |  |
| 7   | Double and Single Pully | SS/Nylon66 |  |
| 8   | Wire Rope (Metal)       | SS         |  |
| 9   | Pull Rope               | Nylon      |  |
| 10  | Rope Plate/Rope Guide   | Polyester  |  |