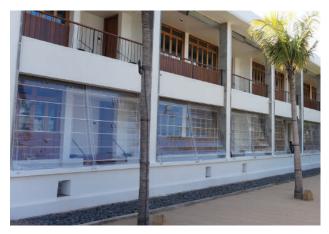

# **NBT Monsoon Blinds**

- Exceptional Rain Protection and Wind Resistance
- Maintains Excellent External Views
- UV Resistant long lasting Fabric
- Reduces heat load and cooling costs.

#### Unique Features of NBT Monsoon Blinds

- · Allows you to see clearly through the blind resulting in uninterrupted views
- It is an unobtrusive product which complements and enhances any outdoor area
- Completely enclose an area or just cover a section that maybe more susceptible to rain and wind
- The fabric is a special grade UV treated fabric which is guaranteed to be unaffected by extreme heat.