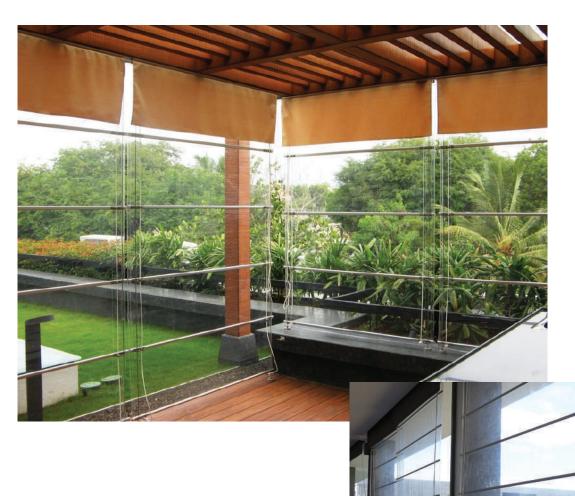

# **NBT Monsoon Blinds**

- Exceptional Rain Protection and Wind Resistance
- Maintains Excellent External Views
- UV Resistant long lasting Fabric
- Reduces heat load and cooling costs.

#### Unique Features of NBT Monsoon Blinds

- · Allows you to see clearly through the blind resulting in uninterrupted views
- It is an unobtrusive product which complements and enhances any outdoor area
- Completely enclose an area or just cover a section that maybe more susceptible to rain and wind
- The fabric is a special grade UV treated fabric which is guaranteed to be unaffected by extreme heat.

 The Wire Ropes are of SS and the Guides are Nylon 66.
All other parts are also of materials conducive to outdoor areas and natural elements.

 The pull cord is long lasting and made of high tenacity Nylon.